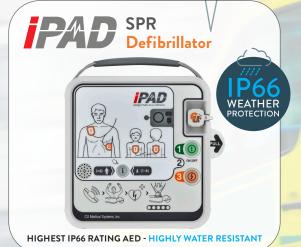

Choose from our iPAD range of Fully & Semi Automatic live and training defibrillators. We have a unit for every environment and paired with our iconic cabinets, your defibrillator will be stored safely and securely. Using advanced technology and innovative features, our iPAD AED's provide a vital role in saving someone's life. The NFK200 is our value priced unit, followed by the well-established SP1 and finishing the range is our new SPR with its industry leading IP66 rating. It is build for the outdoors and having dual adult & paediatric capability, it is the perfect device to help save lives.