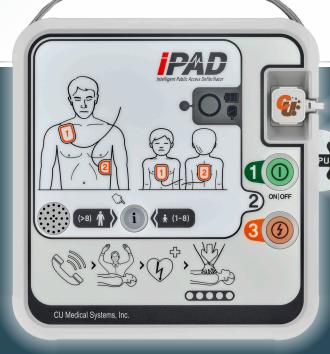

#### 2 DEFIBRILLATORS

Choose from our **PAD** range of fully and semi automatic live AEDs, including training units.

60,000

people die due to Sudden Cardiac Arrest (SCA) each year in the UK. Many of these deaths are avoidable.

Choose from our iPAD range of Fully & Semi Automatic live and training defibrillators. We have a unit for every environment and paired with our iconic cabinets, your defibrillator will be stored safely and securely. Using advanced technology and innovative features, our iPAD AED's provide a vital role in saving someone's life. The NFK200 is our value priced unit, followed by the well-established SP1 and finishing the range is our new SPR with its industry leading IP66 rating. It is build for the outdoors and having dual adult & paediatric capability, it is the perfect device to help save lives.