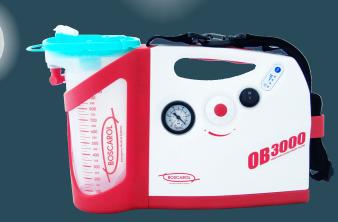

## 3 EMERGENCY SUCTION UNIT

Finally, complete your BLS solution with your choice of the Boscarol range of Medical Suction Units.

Both the OB3000 and the OBMini are two of the lightest and most powerful units in their class, providing outstanding

functionality and portability.

The Boscarol suction unit range ensures that the critical importance of pre-hospital emergency airway management is both timely and effective.

Not only are the units robust, but with a five-year warranty, easy-to-use functionality and variable suction, they cater for all patients and are a must-have in the BLS kit list.