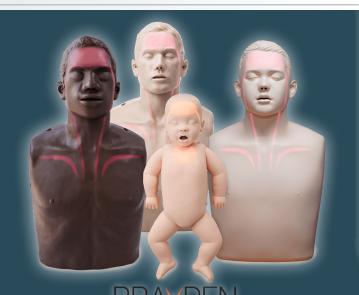

## **1** MANIKINS

The Award winning Brayden CPR training manikin is both an innovative and effective way to teach quality CPR. Using animated LED lights under the manikin skin, effective CPR technique is visible if compression, depth and recoil is correct. The Brayden family also demonstrate effective ventilation with a realistic head tilt & chin lift, chest rise & fall and compatibility with oxygen masks.

The Brayden family cater for all: From our new Obi, the anatomically correct manikin for diverse communities to the Baby, being the first illuminating infant CPR manikin, the family come in a basic format through to our most comprehensive self-directed learning platforms.

Choose your manikins from our Brayden CPR training family.