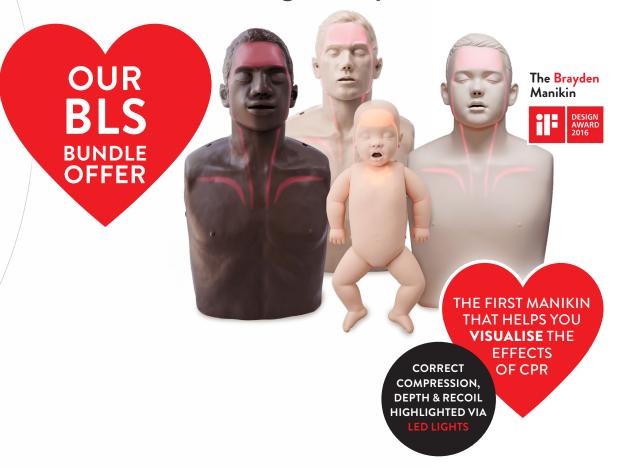

## **1** MANIKINS

The Award winning Brayden CPR training manikin is both an innovative and effective way to teach quality CPR. Using animated LED lights under the manikin skin, effective CPR technique is visible if compression, depth and recoil is correct. The Brayden family also demonstrate effective ventilation with a realistic head tilt & chin lift, chest rise & fall and compatibility with oxygen masks.

The Brayden family cater for all: From our new Obi, the anatomically correct manikin for diverse communities to the Baby, being the first illuminating infant CPR manikin, the family come in a basic format through to our most comprehensive self-directed learning platforms.

Choose your manikins from our Brayden CPR training family.